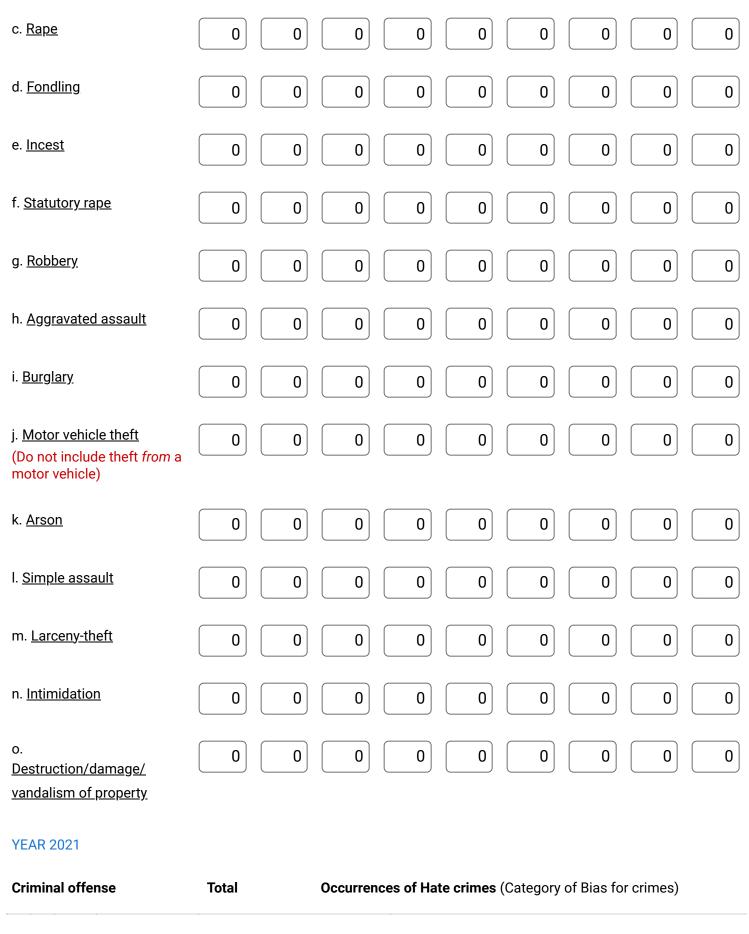

|                                                                      |               | Race | Religion | Sexual orientatio | Gender<br>n | Gender<br>Identity | Disability   | Ethnicity   | National<br>Origin |
|----------------------------------------------------------------------|---------------|------|----------|-------------------|-------------|--------------------|--------------|-------------|--------------------|
|                                                                      |               |      |          |                   |             |                    |              |             |                    |
| Criminal offense                                                     | Total         |      | Occurren | ices of Hat       | e crimes    | (Category          | of Bias fo   | r crimes)   |                    |
| YEAR 2022                                                            |               |      |          |                   |             |                    |              |             |                    |
| For the criminal offenses list On campus. Then break do              |               |      |          |                   |             |                    | ere reported | d to have ( | occurred           |
| Hate Crimes - O                                                      | •             |      |          |                   |             |                    |              |             |                    |
|                                                                      |               |      |          |                   |             |                    |              |             |                    |
| Caveat: If you have changed prior y (YEAR), Line (X) was chang       |               |      |          |                   | ig the cha  | ange. Use          | the followin | ng format   | : "For             |
| k. <u>Arson</u>                                                      |               |      |          |                   | 0           |                    | 0            |             | 0                  |
| j. <u>Motor vehicle theft</u><br>(Do not include theft <i>from a</i> | a motor vehic | le)  |          |                   | 0           |                    | 0            |             | 0                  |
| i. <u>Burglary</u>                                                   |               |      |          |                   | 0           |                    | 0            |             | 0                  |
| h. <u>Aggravated assault</u>                                         |               |      |          |                   | 0           |                    | 0            |             | 0                  |
| g. <u>Nobbery</u>                                                    |               |      |          |                   | 0           |                    | 0            |             | 0                  |
| g. <u>Robbery</u>                                                    |               |      |          |                   | 0           |                    | 0            |             | 0                  |

manslaughter

| a. <u>Murder/ Non-negligent</u> <u>manslaughter</u>                                 | 0 | 0 | 0 | 0 | 0 | 0 | 0 | 0 | 0 |
|-------------------------------------------------------------------------------------|---|---|---|---|---|---|---|---|---|
| c. <u>Rape</u>                                                                      | 0 | 0 | 0 | 0 | 0 | 0 | 0 | 0 | 0 |
| d. <u>Fondling</u>                                                                  | 0 | 0 | 0 | 0 | 0 | 0 | 0 | 0 | 0 |
| e. <u>Incest</u>                                                                    | 0 | 0 | 0 | 0 | 0 | 0 | 0 | 0 | 0 |
| f. <u>Statutory rape</u>                                                            | 0 | 0 | 0 | 0 | 0 | 0 | 0 | 0 | 0 |
| g. <u>Robbery</u>                                                                   | 0 | 0 | 0 | 0 | 0 | 0 | 0 | 0 | 0 |
| h. <u>Aggravated assault</u>                                                        | 0 | 0 | 0 | 0 | 0 | 0 | 0 | 0 | 0 |
| i. <u>Burglary</u>                                                                  | 0 | 0 | 0 | 0 | 0 | 0 | 0 | 0 | 0 |
| j. <u>Motor vehicle theft</u><br>(Do not include theft <i>from</i> a motor vehicle) | 0 | 0 | 0 | 0 | 0 | 0 | 0 | 0 | 0 |
| k. <u>Arson</u>                                                                     | 0 | 0 | 0 | 0 | 0 | 0 | 0 | 0 | 0 |
| I. <u>Simple assault</u>                                                            | 0 | 0 | 0 | 0 | 0 | 0 | 0 | 0 | 0 |
| m. <u>Larceny-theft</u>                                                             | 0 | 0 | 0 | 0 | 0 | 0 | 0 | 0 | 0 |
| n. <u>Intimidation</u>                                                              | 0 | 0 | 0 | 0 | 0 | 0 | 0 | 0 | 0 |
| o. <u>Destruction/damage/</u> vandalism of property                                 | 0 | 0 | 0 | 0 | 0 | 0 | 0 | 0 | 0 |